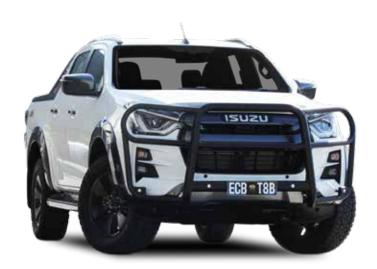

# **TYPE 8 BAR**

ECB's Type 8 Bars are designed to provide protection to the bumper, grille, and headlights in the event of an animal strike. Weighing in at only 16kgs, the Type 8 Bar is designed for functional performance while adding minimal weight.

### **Bar Features:**

- ADR Compliant
- Airbag Compatible
- Steel mounting system
- · Hi-tensile, corrosion resistant alloy tubing
- Won't affect new vehicle warranty
- 63mm x 4.2mm thick centre tube
- Lifetime Warranty
- Spotlight mounting tabs for lights up to 1.75kg