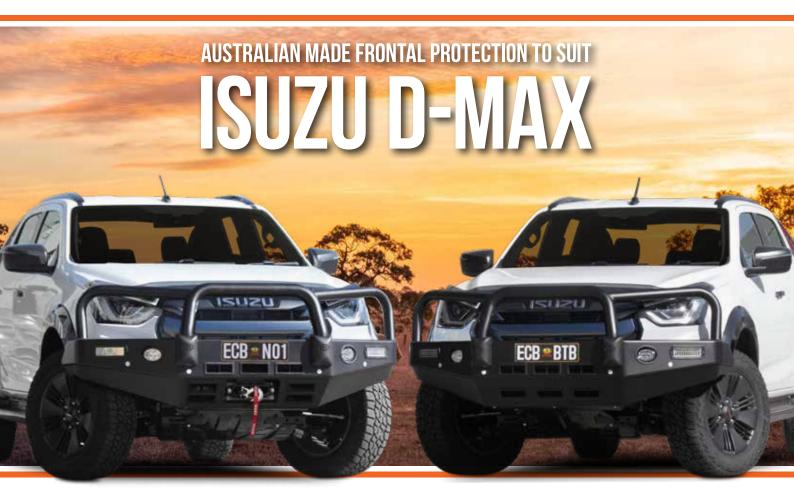

# WINCH COMPATIBLE BIG TUBE BAR®

ECB's Winch Compatible Big Tube Bar® incorporates a bumper cut design, that wraps around the front of the vehicle to provide the strongest and best fit possible.

## **BIG TUBE BAR®**

ECB's Big Tube Bar® has been designed to offer maximum protection whilst adding minimum weight. The Australian Made Bullbar comes with a Lifetime Warranty and will never rust or corrode.