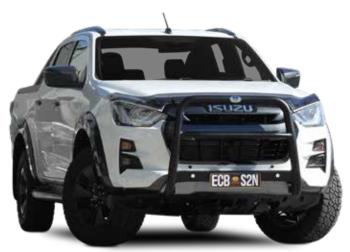

## **BIG TUBE BAR®**

ECB's Big Tube Bar® has been designed to offer maximum protection whilst adding minimum weight. The Australian Made Bullbar comes with a Lifetime Warranty and will never rust or corrode.

#### **Bar Features:**

- 6mm thick hi-tensile alloy one piece channel section
- Fully welded construction
- 76mm x 4.75mm centre tube
- 63mm x 4.2mm shoulder tubes
- Gusseted shoulder tubes
- Braced lower protection skirt
- LED Bumper lights
- LED DRL/ Indicator/Park lights
- Big Tube Bar® adds only 39kg to your vehicle