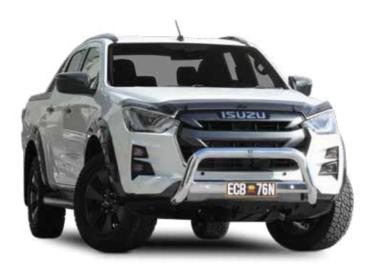

# WINCH COMPATIBLE BIG TUBE BAR®

ECB's Winch Compatible Big Tube Bar® incorporates a bumper cut design, that wraps around the front of the vehicle to provide the strongest and best fit possible.

#### **Bar Features:**

- 6mm thick hi-tensile alloy one piece channel section
- Fully welded construction
- Gusseted shoulder tubes
- Braced lower protection skirt
- LED DRL / indicator / park lights
- LED bumper lights
- 76mm x 4.75mm centre tube
- 63mm x 4.2mm shoulder tubes
- Adds only 45kg to your vehicle